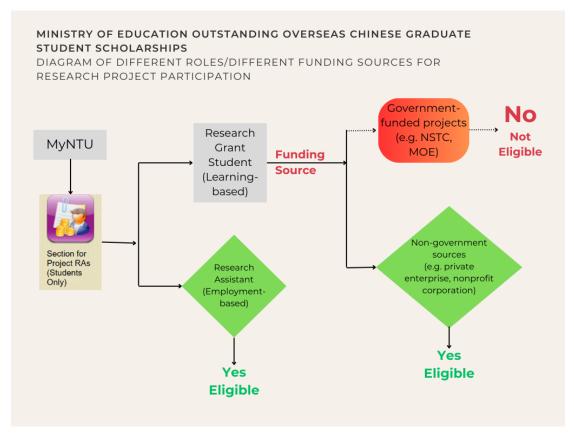

For overseas Chinese graduate students serving as research assistants, eligibility depends on the type of role and funding source :

| Туре                                       | Funding Source            | Eligibility                            |
|--------------------------------------------|---------------------------|----------------------------------------|
|                                            |                           | Eligible (Considered as salary income) |
| Research Grant Student<br>(Learning-based) | Non-government<br>sources | <ul> <li>Eligible</li> </ul>           |

| Туре             | Funding Source    | Eligibility    |
|------------------|-------------------|----------------|
|                  | Government-funded | ★ Not Eligible |
| (Learning-based) | projects          | ▲ Not Eligible |

## 

Research projects have diverse funding sources, including : Government grants (e.g., MOE, NSTC) • Private enterprise funding • Foundation grants • Selfraised funds. Eligibility should be determined by the project's funding source. If the project is not funded by a government agency, the scholarship eligibility is not restricted.